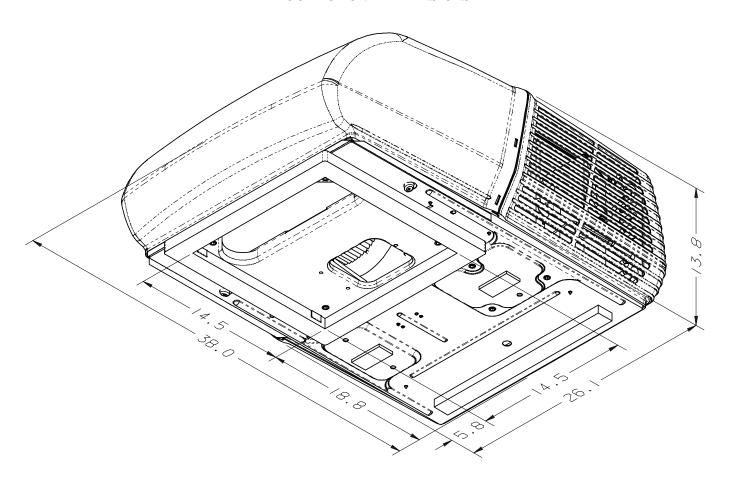

#### ROOF TOP UNIT DIMENSIONS

# QUICK REFERENCE CHART

| DIMENSIONS |             |
|------------|-------------|
| Exterior   | Height 13.8 |
| Shroud     | Width 26.1  |
|            | Length 38.0 |
| Interior   | Depth 2.2   |
| Shroud     | Width 19.9  |
|            | Length 20.1 |