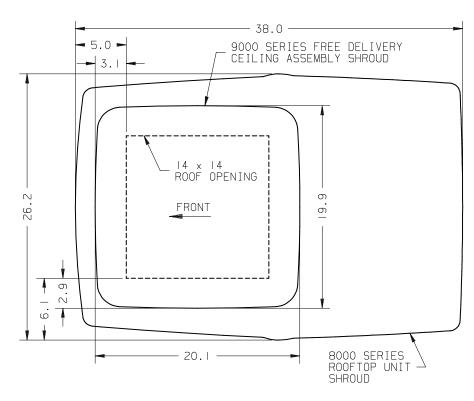

## **CEILING SHROUD DIMENSIONS**

# QUICK REFERENCE CHART

| DIMENSIONS |             |
|------------|-------------|
| Exterior   | Height 13.8 |
| Shroud     | Width 26.1  |
|            | Length 38.0 |
| Interior   | Depth 2.2   |
| Shroud     | Width 19.9  |
|            | Length 20.1 |